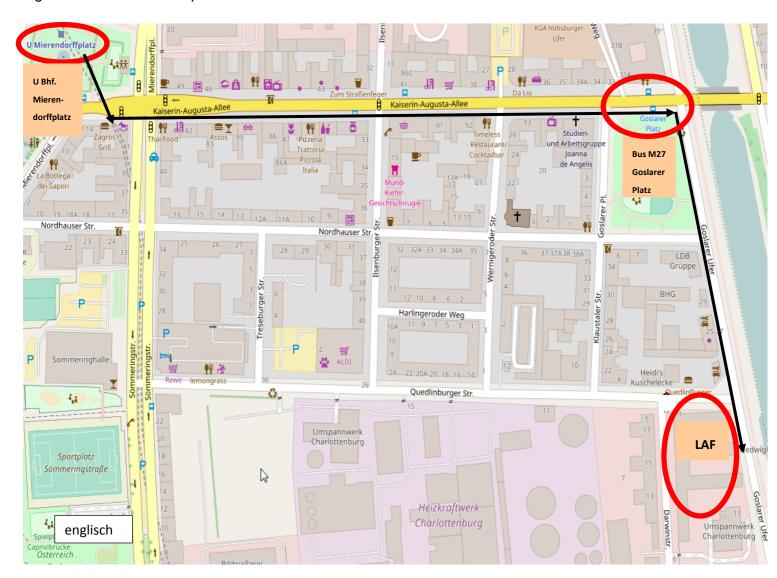

## State Office for Refugee Affairs (LAF) Social benefits

**NEW** 

Beginning from Monday, 3<sup>rd</sup> of July 2017,

please, go directly to our new office for social benefits in 10589 Berlin-Charlottenburg, entrance **Goslarer Ufer 15** (see map below)

**Directions:** 

First: Take metro line U7 up to station "Mierendorffplatz", then

Choice 1:

Walking distance to LAF approx. 20 minutes (see map below) or

## Choice 2:

Take metro bus M 27 to "S - und U-Bahnhof Pankow from bus stop Mierendorffplatz, then get off at the second stop "Goslarer Platz"