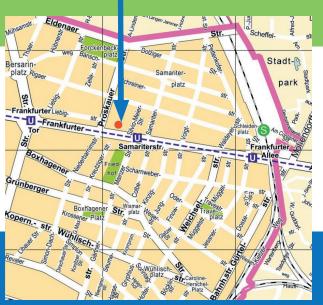

#### **FamilienServiceBüro**

Frankfurter Allee 35/37 10247 Berlin

Stairway A (VHS), 4th floor, room 4103

Public transport link: U-Bahn 5, Samariterstraße

charta der vielfalt

UNTERZEICHNET

**Telephone:** (030) 90298 - 1414 **Email:** fsb@ba-fk.berlin.de **Fax:** (030) 90298 - 4545

#### FamilienServiceBüro Frankfurter Allee 35/37

© Bezirksamt Friedrichshain-Kreuzberg von Berlin FB Vermessung Kartengrundlage: Grundkarte Friedrichshain-Kreuzberg